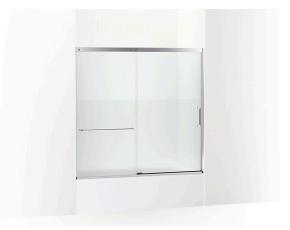

#### **Features**

**KOHLER**®

- Frameless design emphasizes glass and creates a sleek, minimalist look.
- Vertical handle with inside knob on moving panel.
- Gently-curved towel bar provides integrated storage on fixed panel.
- Tempered glass ensures maximum safety and durability.
- CleanCoat®+ glass coating creates a hydrophobic barrier that repels water, soap scum, and residue, saving time and protecting shower doors 10 times longer than original CleanCoat. (Based on 2021 internal wear/abrasion testing using a microfiber cloth.)
- Smooth, easy-to-clean wall jambs.
- Full-length moving panel seal provides excellent water containment.
- Coordinates with other items in the Elate collection.

#### Material

- Frameless, heavy 5/16" (8 mm) thick Crystal Clear tempered glass with privacy band.
- Anodized aluminum prevents rust and corrosion.

# Sliding bath door, 56-3/4" H x 56-1/4 - 59-5/8" W **K-707618-8G81**