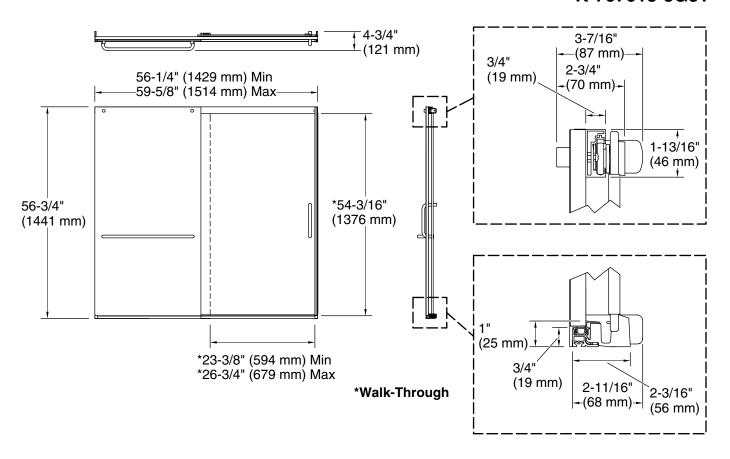

#### Installation

- Fits opening widths 56-1/4" 59-5/8" (1429 1514 mm).
- 3-3/8" (86 mm) width adjustment.
- Out-of-plumb adjustability simplifies installation.
- Door can be installed to open to the left or right to suit your bathroom layout.
- For residential use only.
- Not for use in hospitality.

#### **Technical Information**

All product dimensions are nominal.

Installation type: For bath installation
Opening Width - 56-1/4" (1429 mm)

Min:

Opening Width - 59-5/8" (1514 mm)

Max:

Walk-through - Min: 23-3/8" (594 mm)
Walk-through - Max: 26-3/4" (679 mm)
Base-To-Wall 1/2" (13 mm)

Radius – Max:

Glass thickness: 5/16" (8 mm)
Glass coating: CleanCoat®

#### **Notes**

Install this product according to the installation instructions.

The vertical opening should be a minimum of 60-1/8" (1527 mm) to allow for installation clearance.